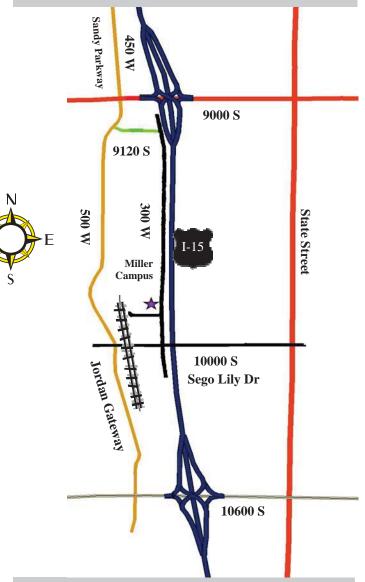

## Driving from The North:

Take I-15 South to Exit 295 (9000 South). Exit right (west) onto 9000 South and proceed to 450 west (1st light). Turn left (south), go to 9120 South & turn left (east), go to 300 West (frontage road) & turn right (south). Proceed 6 blocks south along frontage road.

## Driving from the South:

Take I-15 North to Exit 293 (10600 South) after exiting, turn left (west) and proceed to Jordan Gateway. Turn right (north), go to light at 10000 South (Sego Lily Dr) in Sandy. Turn right (East), go over the railroad tracks & turn left (north) on 300 West (frontage road). Proceed 2 blocks north along frontage road.